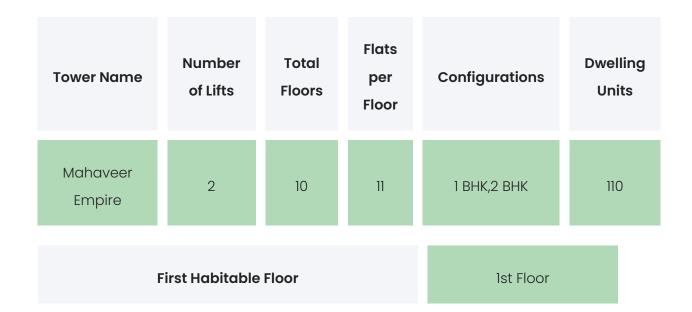

### **PROJECT & AMENITIES**

| Time Line                        | Size      | Typography  |
|----------------------------------|-----------|-------------|
| Completed on 31st December, 2026 | 1.84 Acre | 1 BHK,2 BHK |