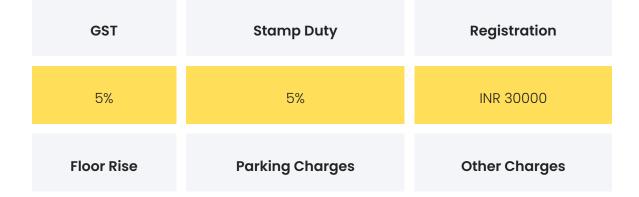

### COMMERCIALS

| Configuration | Rate Per Sqft | Agreement Value | Box Price   |
|---------------|---------------|-----------------|-------------|
| 1 ВНК         | INR 4833.33   | INR 2900000     | INR 2900000 |
| 2 ВНК         | INR 4936.71   | INR 3900000     | INR 3900000 |

**Disclaimer:** Prices mentioned are approximate value and subject to change.

| NA                     | INR O                                             | INR O |
|------------------------|---------------------------------------------------|-------|
|                        |                                                   |       |
| Festive Offers         | The builder is not offering mom                   |       |
| Payment Plan           | Construction Linked Payment                       |       |
| Bank Approved<br>Loans | Axis Bank,Bank of India,HE<br>Bank,IIFL Bank,Koto |       |